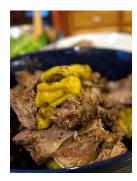

## Meat/Mississippi Roast

- A: 4# chuck roast, or other boneless beef roast
  - 2t salt
  - 2t black pepper, coarse grind
  - 1/4C flour
- B: 3T canola oil
- C: 6T butter, cut into small cubes
  - 10 pepperoncini
  - 1 onion, chopped fine
  - 1T nutritional yeast
  - 1/4C ranch dressing
- D: Chopped parsley
- 1. Rub (A) using fingers to press dry ingredients deep into the roast.
- 2. Place (B) into instant pot pan, add roast and brown on all sides.
- 3. Place pan into instant pot, add (C) on top of roast, and slow cook normal for 8 hours.
- 4. Top with (D) and serve.